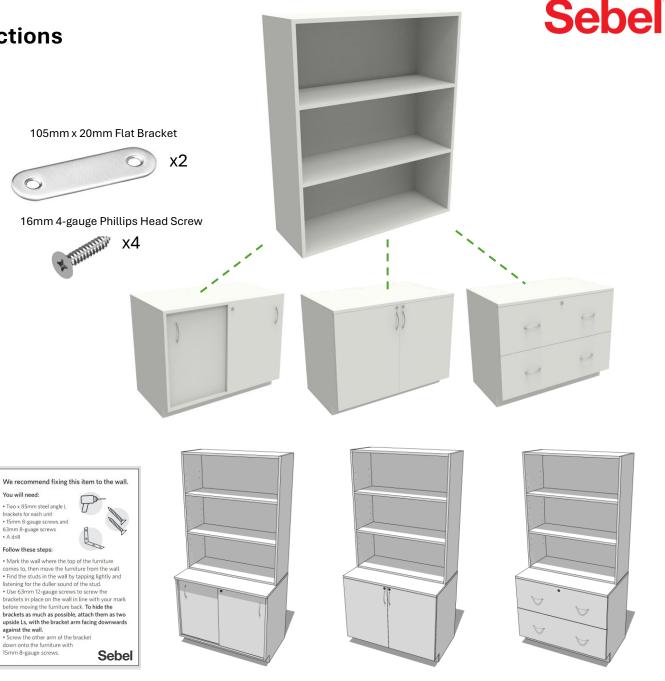

## Step 1

Use two people to lift the Vertex Hutch Bookcase into location on top of either one of the Vertex Credenzas or Filing Cabinet. We recommend the unit is placed against a wall for safety reasons.

# Step 2

Attach one of the included 105mm x 20mm flat brackets to the back of the Vertex Hutch Bookcase with one of the supplied 16mm 4-gauge Philips head screws. Line the hole in one end of the bracket up with the pilot hole in the back of the Vertex Hutch Bookcase and with a PH2 screwdriver drive the screw in all the way and tighten. Ensure that the bracket is facing downwards.

## Step 3

Using one of the supplied 16mm 4-gauge Philips head screws, place the screw through the hole in the other end of the 105mm x 20mm flat bracket and with a PH2 screwdriver drive the screw in all the way and tighten to secure the Vertex Hutch Bookcase to either one of the Vertex Credenzas or Filing Cabinet.

### Step 4

Repeat steps 2 and 3 on the other side of the Vertex Bookcase using the other bracket and screws provided.

### Step 5

We recommend you secure the Vertex Hutch Bookcase to the wall, refer to the instruction sticker on the reverse of the unit.