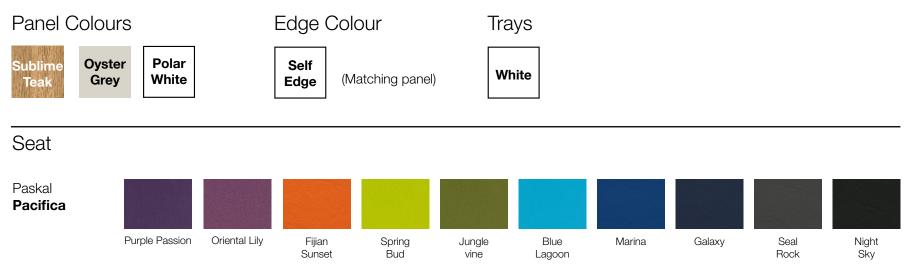

### **Colour Options**

#### Totes Width Depth 6 1185mm 460mm 8 1562mm 460mm

**Dimensions** 

The colours shown have been reproduced to represent actual product colours as accurately as possible, however actual colours may vary. We recommend contacting your Sebel representative for a sample swatch for comparison prior to ordering.