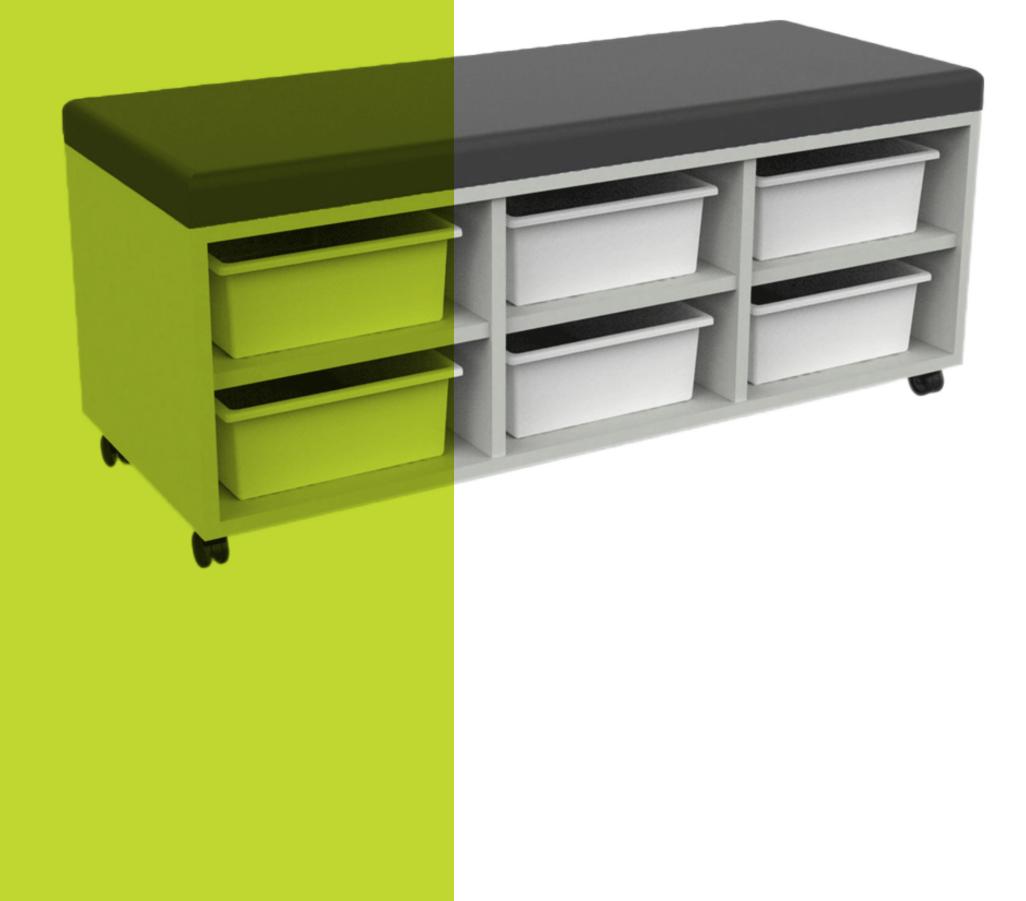

# **Soft Top Tote Storage Unit**

Height

520mm

520mm

## **Design conscious seating and storage** system, all in one

With its contemporary look and range of colours, it will make the perfect addition to your classroom, staffroom or library.

The unit doubles as the perfect storage solution and seat. The upholstered foam padded top is comfortable to sit on as well as great for storing items in the six tote tubs or shelves.

#### **Features**

- Comes with 6 shelves and tote trays for storage compartments.
- Durable padded top, made from comfortable and durable foam.
- Six white tote trays included.
- Cabinet is a pre-finished laminate particle board.
- Available in a range of colourful vinyl tops.
- Available in a range of laminate finishes.

#### Totes Width Depth 6 1185mm 460mm 8 1562mm 460mm

**Dimensions** 

The colours shown have been reproduced to represent actual product colours as accurately as possible, however actual colours may vary. We recommend contacting your Sebel representative for a sample swatch for comparison prior to ordering.