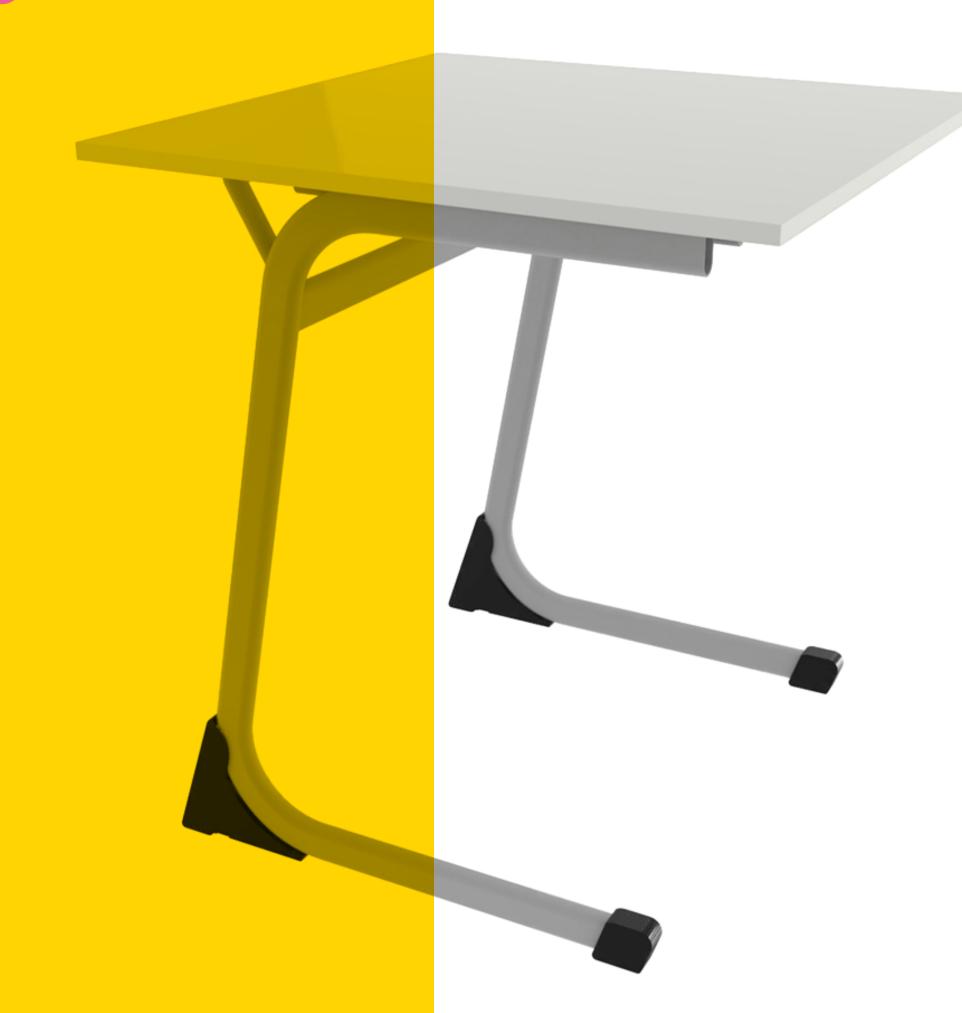

### C Leg Square Table

# Engineered and designed for the modern student

A generous-sized tabletop that perfectly accommodates laptops, and features our patented tamper-proof Performance Edge™.

The carefully considered features of the C Leg Square Table is what makes this work station stand out above the rest. Enjoy a large 600mm top working space for laptops, optional drawer for personal storage, durable chip-resistant powder coat finish and a sleek design that can be easily configured into rows or clusters.

#### **Features**

- Sebel Performance Edge™ Tamper-resistant injection moulded polypropylene edge.
- Light in weight for easy manoeuvrability with excellent stability and durability.
- All welded steel frame finished with a durable powdercoat.
- Open frame design allows rows to be placed together into clusters for collaborative learning or use as a stand-alone table.
- · Available with or without drawers.
- Lifetime warranty on Performance Edge<sup>™</sup> top.