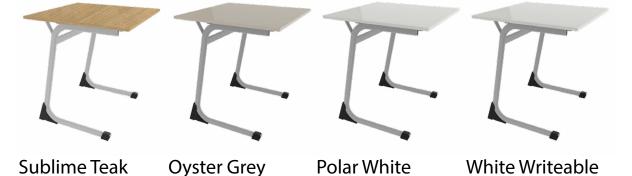

#### **Colour Options**

Rigid Edge Top Colours

Performance Edge Top Colours

Edge Colour Self

Edge

(Matching top)

Edge Colour

#### **Options**

• Rigid Edge (RE) self edge laminate in 4 colourways.

Performance Edge™ (PE) laminate in 2 colourways.

· Available with or without a drawer.