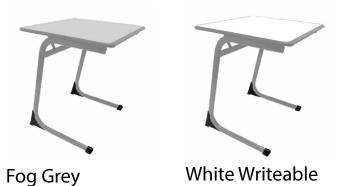

#### **Colour Options**

Rigid Edge Top Colours

Performance Edge Top Colours

Edge Colour Self

Edge

(Matching top)

Edge Colour

#### **Options**

• Rigid Edge (RE) self edge laminate in 4 colourways.

Performance Edge™ (PE) laminate in 2 colourways.

· Available with or without a drawer.