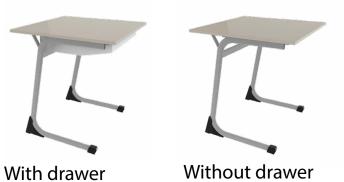

#### **Features**

- Sebel Performance Edge™ Tamper-resistant injection moulded polypropylene edge.
- Light in weight for easy manoeuvrability with excellent stability and durability.
- All welded steel frame finished with a durable powdercoat.
- Open frame design allows rows to be placed together into clusters for collaborative learning or use as a stand-alone table.
- · Available with or without drawers.
- Lifetime warranty on Performance Edge<sup>™</sup> top.

#### **Options**

• Rigid Edge (RE) self edge laminate in 4 colourways.

Performance Edge™ (PE) laminate in 2 colourways.

· Available with or without a drawer.